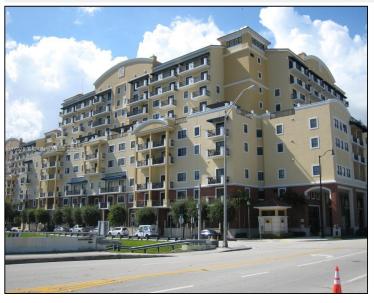

## Remarks

Luxury 2/2 condo in desirable Colonnade at Dadeland. Beautiful view overlooking Snapper Creek waterway! This corner unit has a split bedroom floor plan and is situated on the fourth floor pool level. Washer and dryer in the unit. Tiled throughout. Great location right behind Dadeland Mall. Near expressways, Metrorail and hospitals.

## Features & Amenities

| County      |               | Bedrooms              | 2     | MLS#       | A11803013 |
|-------------|---------------|-----------------------|-------|------------|-----------|
| Address     | 8390 SW 72 AV | Bathrooms             | 2     | Status     | Α         |
|             | #413          | <b>Haft Bathrooms</b> | 0     | Tax Amount | \$        |
| City        | Miami FL      | Garage Spaces         | 1     | Tax Year   | \$0       |
| Zip         | 33143         | Water Front           | n/a   | Year Built | 2007      |
| Subdivision | COLONNADE AT  | Pool                  | n/a   |            |           |
|             | DADELAND      | Pets Allowed          | n/a   |            |           |
|             | SE,COLONNADE  | Total Area SqFt       |       |            |           |
| Unit #      | 413           | Maintenance Fee       | \$0   |            |           |
| Complex     | COLONNADE AT  | Lot Dimensions        | 1,211 |            |           |
|             | DADELAND SE   |                       |       |            |           |