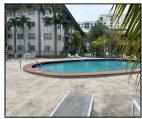

## Features & Amenities

| County      |                  | Bedrooms        | 1   | MLS#       | A11805310 |
|-------------|------------------|-----------------|-----|------------|-----------|
| Address     | 8107 SW 72nd Ave | Bathrooms       | 1   | Status     | Α         |
|             | #321E            | Haft Bathrooms  | 1   | Tax Amount | \$        |
| City        | Miami FL         | Garage Spaces   | 1   | Tax Year   | \$0       |
| Zip         | 33143            | Water Front     | n/a | Year Built | 1967      |
| Subdivision | GRANDA           | Pool            | n/a |            |           |
|             | DADELAND         | Pets Allowed    | n/a |            |           |
|             | CONDO            | Total Area SqFt |     |            |           |
| Unit #      | 321E             | Maintenance Fee | \$0 |            |           |
| Complex     | GRANDA           | Lot Dimensions  | 780 |            |           |
| •           | DADELAND         |                 |     |            |           |
|             | CONDO            |                 |     |            |           |