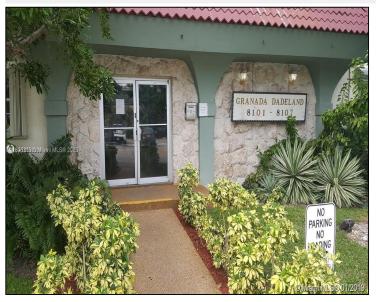

## 8107 SW 72nd Ave #321E

## Features & Amenities

| County      |                  | Bedrooms        | 1   | MLS#       | A11805310 |
|-------------|------------------|-----------------|-----|------------|-----------|
| Address     | 8107 SW 72nd Ave | Bathrooms       | 1   | Status     | Α         |
|             | #321E            | Haft Bathrooms  | 1   | Tax Amount | \$        |
| City        | Miami FL         | Garage Spaces   | 1   | Tax Year   | \$0       |
| Zip         | 33143            | Water Front     | n/a | Year Built | 1967      |
| Subdivision | GRANDA           | Pool            | n/a |            |           |
|             | DADELAND         | Pets Allowed    | n/a |            |           |
|             | CONDO            | Total Area SqFt |     |            |           |
| Unit #      | 321E             | Maintenance Fee | \$0 |            |           |
| Complex     | GRANDA           | Lot Dimensions  | 780 |            |           |
| •           | DADELAND         |                 |     |            |           |
|             | CONDO            |                 |     |            |           |