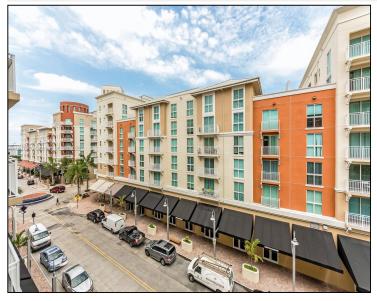

## Remarks

Experience upscale urban living in the vibrant heart of Downtown Dadeland. This fully furnished residence offers stylish comfort and convenience in a sought-after, walkable community. Thoughtfully decorated with contemporary flair, the unit features sleek porcelain tile flooring throughout, upgraded stainless steel appliances, modern lighting, and an in-unit washer and dryer for added ease. Step outside your door and explore everything the neighborhood has to offer — from Dadeland Mall and Publix to top-rated dining, coffee shops, and the Metrorail, all just steps away. One assigned garage parking space is included. Simply bring your suitcase and settle into the sophisticated Dadeland lifestyle.