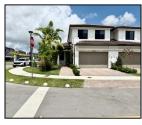

## Remarks

Beautiful 2 story new townhouse in gated community Centris in West Pinecrest - Built 2023 - Largest model Saphire Collection with 2404 SF under A/C, Total 2804 SF- 4Br/3Ba + loft, 2 car garage - All impact windows and doors - Nicely finished with decorator's touch - One bedroom + one bath downstairs - Master + 2 bedrooms upstairs plus loft that can be an office or extra TV room - Corner lot which makes it very light and bright - Feels more like a single house - Tiled downstairs - Wood floor like upstairs - Covered terrace- Subzero fridge- Located in Pinecrest zip code in a Boutique community West side of US1. All A+ schools - Easy access to US1 and Hwy's - Close to falls shopping center. Lifetime