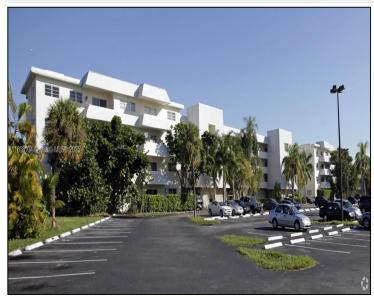

## Remarks

Great location!!! Across the bridge to Dadeland Mall, 4 blocks from train station + buses, US1, restuarants, supermarket, Snapper Creek Expressway/Palmetto. Large 1/1 unit with great open views, balcony. Living/Dining Room with tile floors, large bedroom with lots of closets. Partially refurbushed bathroom, new AC unit. Freshly painted. Impecable unit. Amenities: 3 tennis courts, 1 pickleball court, 2 swimming pools, security patrol.

## Features & Amenities

| County      |                 | Bedrooms              | 1   | MLS#       | A11808104 |
|-------------|-----------------|-----------------------|-----|------------|-----------|
| Address     | 7410 SW 82nd St | Bathrooms             | 1   | Status     | Α         |
|             | #K411           | <b>Haft Bathrooms</b> | 0   | Tax Amount | \$        |
| City        | Miami FL        | Garage Spaces         | 0   | Tax Year   | \$0       |
| Zip         | 33143           | Water Front           | n/a | Year Built | 1968      |
| Subdivision | VILLAGE AT      | Pool                  | n/a |            |           |
|             | DADELAND        | Pets Allowed          | n/a |            |           |
|             | CONDO           | Total Area SqFt       |     |            |           |
| Unit #      | K411            | Maintenance Fee       | \$0 |            |           |
| Complex     | VILLAGE AT      | <b>Lot Dimensions</b> | 700 |            |           |
|             | DADELAND        |                       |     |            |           |
|             | CONDO           |                       |     |            |           |