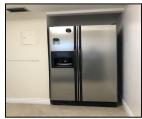

## Remarks

This is a great corner unit with no neighbors above, located close to Downtown Dadeland, US1, 826 Highway, Baptist Hospital and many restaurants, supermarkets, shops and other services. Unit has been freshly painted and offers a renovated bathroom and kitchen with double vertical doors stainless steel refrigerator, plenty of closets, accordion shutters, and tiled floors. Tenant may enjoy a community pool, hot spa, fitness room, tennis courts, pool table, BBQ area, and may rent a Clubhouse designated area for private events. Rent includes water, basic cable-TV, basic internet and patrol officer. There is plenty of parking and Commercial vehicles are welcome. Guard-gate at the entrance.