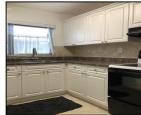

## Remarks

This is a great corner unit with no neighbors above, located close to Downtown Dadeland, US1, 826 Highway, Baptist Hospital and many restaurants, supermarkets, shops and other services. Unit has been freshly painted and offers a renovated bathroom and kitchen with double vertical doors stainless steel refrigerator, plenty of closets, accordion shutters, and tiled floors. Tenant may enjoy a community pool, hot spa, fitness room, tennis courts, pool table, BBQ area, and may rent a Clubhouse designated area for private events. Rent includes water, basic cable-TV, basic internet and patrol officer. There is plenty of parking and Commercial vehicles are welcome. Guard-gate at the entrance.