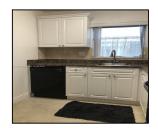

## Remarks

This is a great corner unit with no neighbors above, located close to Downtown Dadeland, US1, 826 Highway, Baptist Hospital and many restaurants, supermarkets, shops and other services. Unit has been freshly painted and offers a renovated bathroom and kitchen with double vertical doors stainless steel refrigerator, plenty of closets, accordion shutters, and tiled floors. Tenant may enjoy a community pool, hot spa, fitness room, tennis courts, pool table, BBQ area, and may rent a Clubhouse designated area for private events. Rent includes water, basic cable-TV, basic internet and patrol officer. There is plenty of parking and Commercial vehicles are welcome. Guard-gate at the entrance.