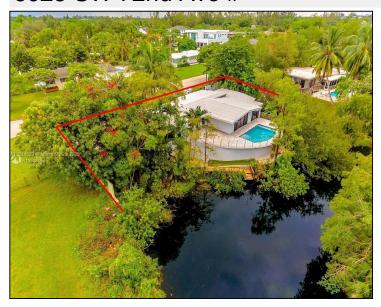

## Remarks

Experience modern elegance in this sleek 3-bedroom, 3.5-bath home. Featuring an open floor plan ideal for entertaining, this residence boasts an elevated pool deck with breathtaking views of the lake, where graceful swans glide through the water, adding a touch of nature's beauty to your daily life. Ideally located in South Miami, it's just minutes from vibrant shopping, dining, and entertainment options in Downtown South Miami and Downtown Dadeland. Close to major transit routes, the University of Miami, and the cultural charm of Coral Gables, this home offers a perfect blend of tranquility and superb convenience. with easy access to top schools and parks for a balanced lifestyle.

## Features & Amenities

| County<br>Address | 6025 SW 72nd Ave | Bedrooms<br>Bathrooms | 3<br>3 | MLS#<br>Status | A11814529<br>A |
|-------------------|------------------|-----------------------|--------|----------------|----------------|
| 71                | #-               | Haft Bathrooms        | 1      | Tax Amount     | \$             |
| City              | Miami FL         | Garage Spaces         | 3      | Tax Year       | \$0            |
| Zip               | 33143            | Water Front           | n/a    | Year Built     | 1954           |
| Subdivision       | SOUTHLAND        | Pool                  | n/a    |                |                |
|                   | HOMES PK         | Pets Allowed          | n/a    |                |                |
| Unit #            | -                | Total Area SqFt       | 18495  |                |                |
| Complex           | SOUTHLAND        | Maintenance Fee       | \$0    |                |                |
|                   | HOMES PK         | Lot Dimensions        | 1,856  |                |                |