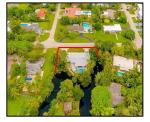

## Remarks

Experience modern elegance in this sleek 3-bedroom, 3.5-bath home. Featuring an open floor plan ideal for entertaining, this residence boasts an elevated pool deck with breathtaking views of the lake, where graceful swans glide through the water, adding a touch of nature's beauty to your daily life. Ideally located in South Miami, it's just minutes from vibrant shopping, dining, and entertainment options in Downtown South Miami and Downtown Dadeland. Close to major transit routes, the University of Miami, and the cultural charm of Coral Gables, this home offers a perfect blend of tranquility and superb convenience. with easy access to top schools and parks for a balanced lifestyle.

## Features & Amenities

| County<br>Address | 6025 SW 72nd Ave | Bedrooms<br>Bathrooms | 3<br>3 | MLS#<br>Status | A11814529<br>A |
|-------------------|------------------|-----------------------|--------|----------------|----------------|
| 71                | #-               | Haft Bathrooms        | 1      | Tax Amount     | \$             |
| City              | Miami FL         | Garage Spaces         | 3      | Tax Year       | \$0            |
| Zip               | 33143            | Water Front           | n/a    | Year Built     | 1954           |
| Subdivision       | SOUTHLAND        | Pool                  | n/a    |                |                |
|                   | HOMES PK         | Pets Allowed          | n/a    |                |                |
| Unit #            | -                | Total Area SqFt       | 18495  |                |                |
| Complex           | SOUTHLAND        | Maintenance Fee       | \$0    |                |                |
|                   | HOMES PK         | Lot Dimensions        | 1,856  |                |                |