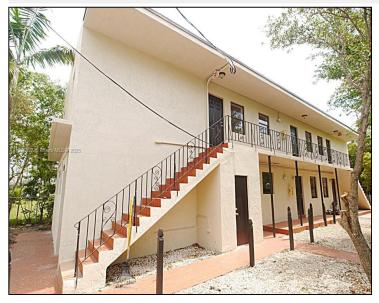

## Remarks

READY TO MOVE IN! (UNIT WILL BE PAINTED AND CLEANED) Spacious corner apartment located near UNIVERSITY OF MIAMI! 1 bed and 1 bathroom located on the first floor. Tile flooring throughout. Kitchen with granite countertops. Gated building. Central A/C. Street parking. No laundry facility on site. Utilities are NOT included. Small Pets OK.

## Features & Amenities

| County<br>Address<br>City<br>Zip | 6555 SW 59th PI #2<br>South Miami FL<br>33143 | Bedrooms<br>Bathrooms<br>Haft Bathrooms<br>Garage Spaces | 1<br>1<br>0<br>0 | MLS#<br>Status<br>Tax Amount<br>Tax Year | A11816492<br>A<br>\$<br>\$0 |
|----------------------------------|-----------------------------------------------|----------------------------------------------------------|------------------|------------------------------------------|-----------------------------|
| Subdivision                      | FRANKLIN SUB                                  | Water Front                                              | n/a              | Year Built                               | 1957                        |
| Unit #                           | 2                                             | Pool                                                     | n/a              |                                          |                             |
| Complex                          | FRANKLIN SUB                                  | Pets Allowed                                             | n/a              |                                          |                             |
|                                  |                                               | Total Area SqFt                                          | 4900             |                                          |                             |
|                                  |                                               | Maintenance Fee                                          | \$0              |                                          |                             |
|                                  |                                               | Lot Dimensions                                           | 476              |                                          |                             |