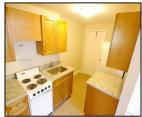

## Remarks

READY TO MOVE IN! (UNIT WILL BE PAINTED AND CLEANED) Spacious corner apartment located near UNIVERSITY OF MIAMI! 1 bed and 1 bathroom located on the first floor. Tile flooring throughout. Kitchen with granite countertops. Gated building. Central A/C. Street parking. No laundry facility on site. Utilities are NOT included. Small Pets OK.