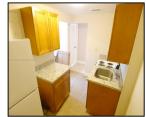

## Remarks

READY TO MOVE IN! (UNIT WILL BE PAINTED AND CLEANED) Spacious corner apartment located near UNIVERSITY OF MIAMI! 1 bed and 1 bathroom located on the first floor. Tile flooring throughout. Kitchen with granite countertops. Gated building. Central A/C. Street parking. No laundry facility on site. Utilities are NOT included. Small Pets OK.