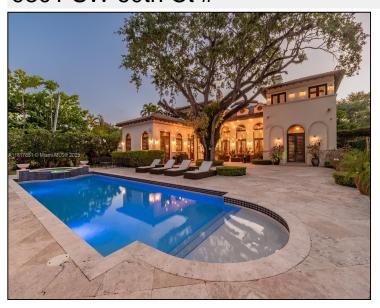

## Remarks

Step into timeless elegance with this stunning Mediterranean estate in coveted Pinecrest. Nestled on a beautifully landscaped, oversized lot, this 9-bed, 9.5 bath residence offers over 9,000 sq ft of refined living space, including two private guest houses. A grand oak-framed entrance leads to an elegant two-story layout with marble and wood floors, a chef's kitchen with top-tier appliances, a luxurious primary suite, a media room, a wine cellar, an elevator, and staff quarters. Enjoy resort-style outdoor living with a large pool, a jacuzzi, garden views, and a 4-car garage. Located in a top school district, this estate blends sophistication, privacy, and modern comfort. Twenty-four hours in advance is