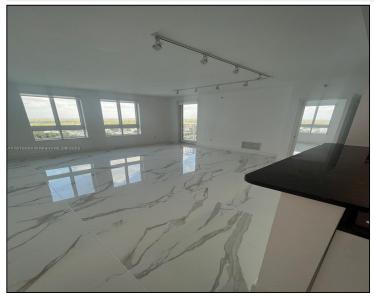

## Remarks

BEAUTIFULLY RENOVATED AND SPACIOUS CORNER 2/2 WITH HIGH-FLOOR PANORAMIC CITY VIEWS, BRIGHT AND WHITE APARTMENT WITH STUNNING LARGE RECTANGULAR PORCELAIN FLOORS, UPDATED CABINETS, STAINLESS STEEL APPLIANCES, MODERN LIGHTIG AND BUILT-OUT CLOSETS. LUXURIOUS AND WELL-MAINTAINED BUILDING OFFERS A STATE OF THE ART FITNESS CENTER, POOL AND BBQ AREA, CLUB ROOM, CONCIERGE AND MUCH MORE. CENTRALLY LOCATED ACROSS THE STREET FROM DADELAND MALL AND A SHORT WALK TO PUBLIX. ENTERTAINMENT AND DINING. FREE VALET FOR YOUR GUESTS AT THIS