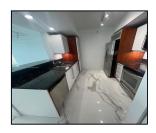

## Remarks

BEAUTIFULLY RENOVATED AND SPACIOUS CORNER 2/2 WITH HIGH-FLOOR PANORAMIC CITY VIEWS, BRIGHT AND WHITE APARTMENT WITH STUNNING LARGE RECTANGULAR PORCELAIN FLOORS, UPDATED CABINETS, STAINLESS STEEL APPLIANCES, MODERN LIGHTIG AND BUILT-OUT CLOSETS. LUXURIOUS AND WELL-MAINTAINED BUILDING OFFERS A STATE OF THE ART FITNESS CENTER, POOL AND BBQ AREA, CLUB ROOM, CONCIERGE AND MUCH MORE. CENTRALLY LOCATED ACROSS THE STREET FROM DADELAND MALL AND A SHORT WALK TO PUBLIX. ENTERTAINMENT AND DINING. FREE VALET FOR YOUR GUESTS AT THIS