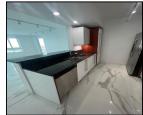

## Remarks

BEAUTIFULLY RENOVATED AND SPACIOUS CORNER 2/2 WITH HIGH-FLOOR PANORAMIC CITY VIEWS, BRIGHT AND WHITE APARTMENT WITH STUNNING LARGE RECTANGULAR PORCELAIN FLOORS, UPDATED CABINETS, STAINLESS STEEL APPLIANCES, MODERN LIGHTIG AND BUILT-OUT CLOSETS. LUXURIOUS AND WELL-MAINTAINED BUILDING OFFERS A STATE OF THE ART FITNESS CENTER, POOL AND BBQ AREA, CLUB ROOM, CONCIERGE AND MUCH MORE. CENTRALLY LOCATED ACROSS THE STREET FROM DADELAND MALL AND A SHORT WALK TO PUBLIX. ENTERTAINMENT AND DINING. FREE VALET FOR YOUR GUESTS AT THIS