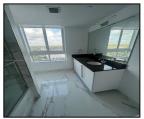

## Remarks

BEAUTIFULLY RENOVATED AND SPACIOUS CORNER 2/2 WITH HIGH-FLOOR PANORAMIC CITY VIEWS, BRIGHT AND WHITE APARTMENT WITH STUNNING LARGE RECTANGULAR PORCELAIN FLOORS, UPDATED CABINETS, STAINLESS STEEL APPLIANCES, MODERN LIGHTIG AND BUILT-OUT CLOSETS. LUXURIOUS AND WELL-MAINTAINED BUILDING OFFERS A STATE OF THE ART FITNESS CENTER, POOL AND BBQ AREA, CLUB ROOM, CONCIERGE AND MUCH MORE. CENTRALLY LOCATED ACROSS THE STREET FROM DADELAND MALL AND A SHORT WALK TO PUBLIX. ENTERTAINMENT AND DINING. FREE VALET FOR YOUR GUESTS AT THIS