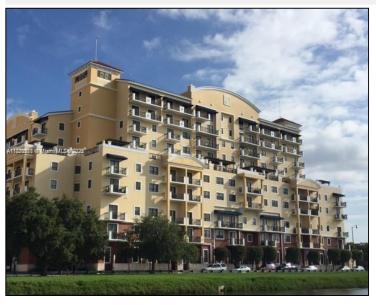

## Remarks

This beautifully updated rental unit in the sought-after Colonnade at Dadeland area offers a perfect blend of comfort, style, and convenience. Featuring sleek modern flooring and an open-concept layout, the space includes a contemporary kitchen with stainless steel appliances, granite countertops, and ample storage. Enjoy your morning coffee or evening unwind on the private balcony with neighborhood views. The building offers exceptional amenities, including 24-hour concierge and security services, a state-of-the-art fitness center, pool, and resident lounge. Located iust steps from Dadeland Mall. Metrorail. and maior highways. this unit combines luxury living with unbeatable

## Features & Amenities

| County      |                  | Bedrooms              | 2     | MLS#       | A11820911 |
|-------------|------------------|-----------------------|-------|------------|-----------|
| Address     | 8390 SW 72nd Ave | Bathrooms             | 2     | Status     | Α         |
|             | #710             | Haft Bathrooms        | 0     | Tax Amount | \$        |
| City        | Miami FL         | Garage Spaces         | 1     | Tax Year   | \$0       |
| Zip         | 33143            | Water Front           | n/a   | Year Built | 2007      |
| Subdivision | COLONNADE AT     | Pool                  | n/a   |            |           |
|             | DADELAND SE      | Pets Allowed          | n/a   |            |           |
| Unit #      | 710              | Total Area SqFt       |       |            |           |
| Complex     | COLONNADE AT     | Maintenance Fee       | \$0   |            |           |
|             | DADELAND SE      | <b>Lot Dimensions</b> | 1,347 |            |           |