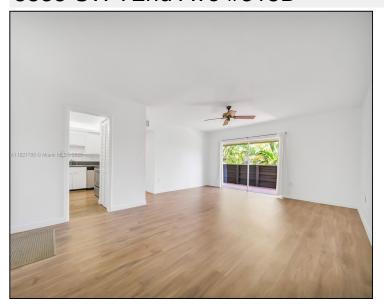

## Remarks

Location, Location, Location. Just steps away from Dadeland Mall, Target, Dadeland & North Metrorail Station. This spacious apartment features a garden view from a large, tiled, covered balcony, accessible from the living/dining area and both bedrooms. The kitchen has been refurbished with new appliances, freshly painted throughout, and new vinyl wood flooring. The master bedroom boasts a walk-in closet and a tiled shower. The community offers a clubhouse, pool area, two tennis courts, and beautiful garden landscaping surrounding the buildings.