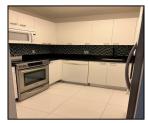

## Remarks

Spacious 1/1 PLUS DEN, with washer-dryer inside, remodeled. Located in most desirable community of Kings Creek West, walking distance to Downtown Dadeland, Metrorail and Baptist Hospital. Low density community w/ lots of parking, new roof and shutters.