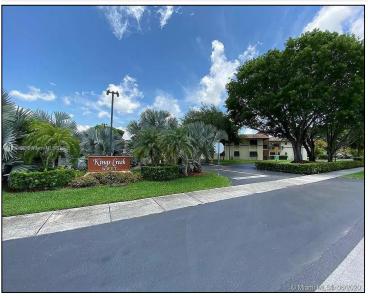

## Remarks

Spacious 1/1 PLUS DEN, with washer-dryer inside, remodeled. Located in most desirable community of Kings Creek West, walking distance to Downtown Dadeland, Metrorail and Baptist Hospital. Low density community w/ lots of parking, new roof and shutters.