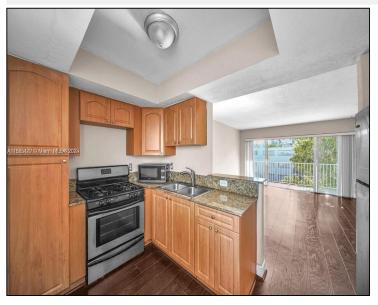

## Remarks

Great opportunity in the heart of Miami available for lease now!

## Features & Amenities

| County      |                 | Bedrooms              | 1   | MLS#       | A11825429 |
|-------------|-----------------|-----------------------|-----|------------|-----------|
| Address     | 7737 SW 88th St | Bathrooms             | 1   | Status     | Α         |
|             | #C314           | Haft Bathrooms        | 0   | Tax Amount | \$        |
| City        | Miami FL        | Garage Spaces         | 0   | Tax Year   | \$0       |
| Zip         | 33156           | Water Front           | n/a | Year Built | 1965      |
| Subdivision | PARADISE AT     | Pool                  | n/a |            |           |
|             | DADELAND COND   | Pets Allowed          | n/a