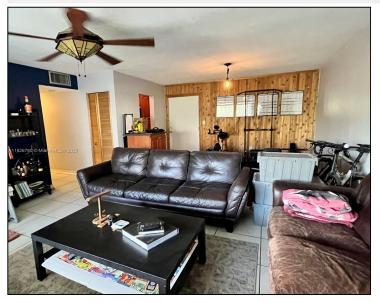

## Remarks

Prime Location! Updated 2 bed, 2 bath condo with a spacious floor plan located on the 2nd floor, featuring an oversized private balcony with serene garden and canal views. The unit offers a modern kitchen, large bedrooms, and a walk-in closet. Just a short walk to Dadeland Mall, the Metrorail, and Downtown Dadeland, and only minutes from the University of Miami and Baptist Hospital. Currently tenant-occupied. The well-maintained community includes a clubhouse, tennis courts, laundry facility, sauna, and pool — all set along the scenic Snapper Creek Canal with plenty of green space.