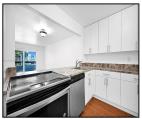

## Remarks

Updated water view very large apartment. Just painted. Bright and private corner unit. Apartment has windows in every room. Plenty of closet space. Tall modern kitchen cabinets. Great counter space. Stainless steel appliances. Apartment has a fresh open feel about it. Large open balcony faces a wide water creek. Complex offers four swimming pools, racketball courts, two tennis courts, two fully equipped gyms, children playground area, and clubhouse. This apartment comes with two parking spaces, (not assigned) and plenty of guest parking is always available. Close to Publix, Dadeland Mall. other retail stores and restaurants. Please go to ShowAssist for key access. Please park in visitor