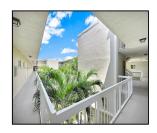

## Remarks

Updated water view very large apartment. Just painted. Bright and private corner unit. Apartment has windows in every room. Plenty of closet space. Tall modern kitchen cabinets. Great counter space. Stainless steel appliances. Apartment has a fresh open feel about it. Large open balcony faces a wide water creek. Complex offers four swimming pools, racketball courts, two tennis courts, two fully equipped gyms, children playground area, and clubhouse. This apartment comes with two parking spaces, (not assigned) and plenty of guest parking is always available. Close to Publix, Dadeland Mall. other retail stores and restaurants. Please go to ShowAssist for key access. Please park in visitor