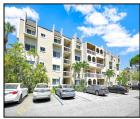

## Remarks

Updated water view very large apartment. Just painted. Bright and private corner unit. Apartment has windows in every room. Plenty of closet space. Tall modern kitchen cabinets. Great counter space. Stainless steel appliances. Apartment has a fresh open feel about it. Large open balcony faces a wide water creek. Complex offers four swimming pools, racketball courts, two tennis courts, two fully equipped gyms, children playground area, and clubhouse. This apartment comes with two parking spaces, (not assigned) and plenty of guest parking is always available. Close to Publix, Dadeland Mall. other retail stores and restaurants. Please go to ShowAssist for key access. Please park in visitor