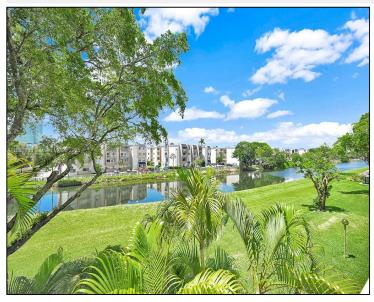

## Remarks

Updated water view very large apartment. Just painted. Bright and private corner unit. Apartment has windows in every room. Plenty of closet space. Tall modern kitchen cabinets. Great counter space. Stainless steel appliances. Apartment has a fresh open feel about it. Large open balcony faces a wide water creek. Complex offers four swimming pools, racketball courts, two tennis courts, two fully equipped gyms, children playground area, and clubhouse. This apartment comes with two parking spaces, (not assigned) and plenty of guest parking is always available. Close to Publix, Dadeland Mall. other retail stores and restaurants. Please go to ShowAssist for key access. Please park in visitor